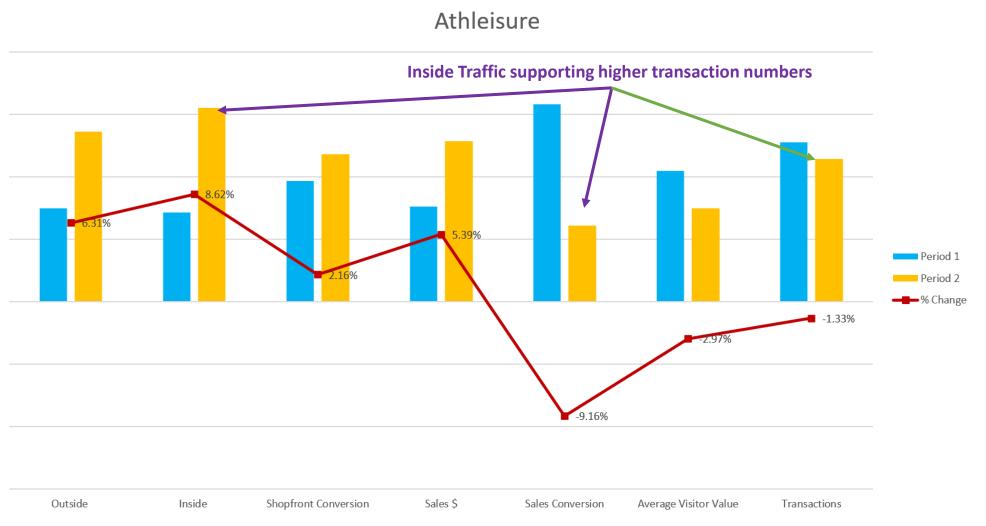

#### Significantly more traffic as summer approaches

Source: Kepler Retail index. ~1600 stores across benchmark categories. Period 1 (Mar'23 – Apr'23) vs Period 2 (Jun'23 – Jul'23)