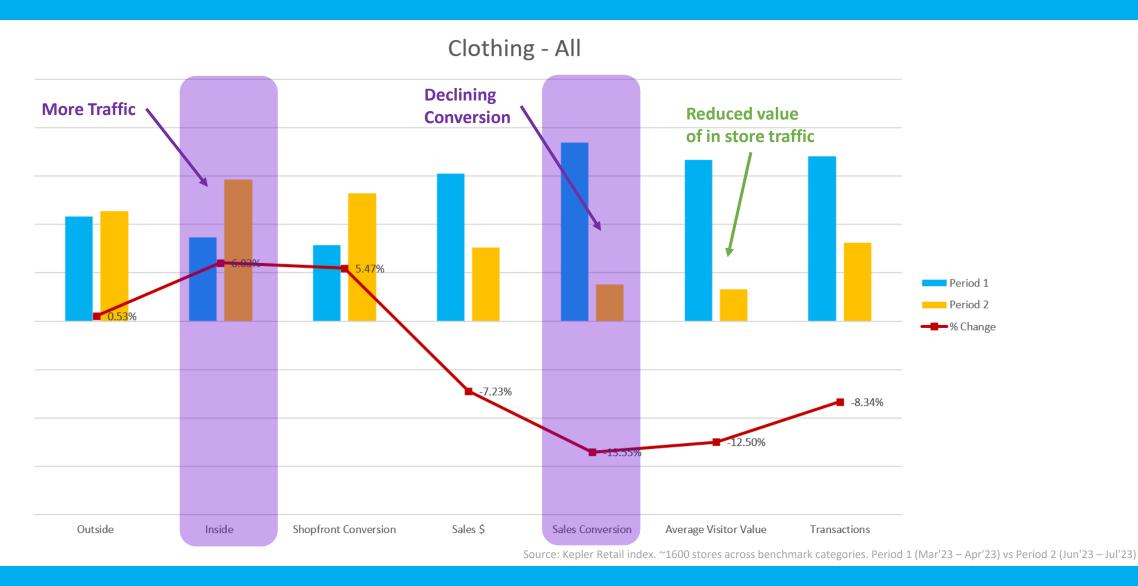

#### Traffic is stronger, but sales are dropping

Sales Conversion declines are costing sales – transactive capacity is low

#### Significantly more traffic as summer approaches

Source: Kepler Retail index. ~1600 stores across benchmark categories. Period 1 (Mar'23 – Apr'23) vs Period 2 (Jun'23 – Jul'23)