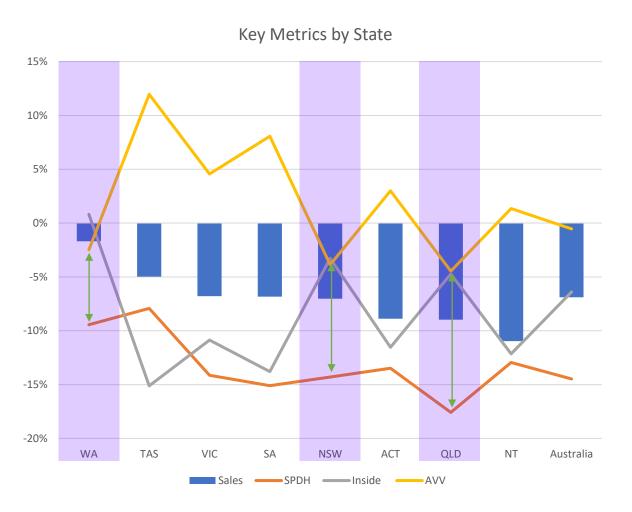

# Key Traffic Productivity Metrics by State and Precinct

## **More Traffic In Store Creates Lower Productivity**

## **SPDH**

#### Sales \$ Per Dwell Hour

What is the Inside Traffic's return to the retailer for their investment of time?

## **AVV**

#### **Average Visitor Value**

What is the value of any retail intentioned entrant into store?

Source: Kepler Retail index. ~1600 stores across Australia. June 2023 v June 2022