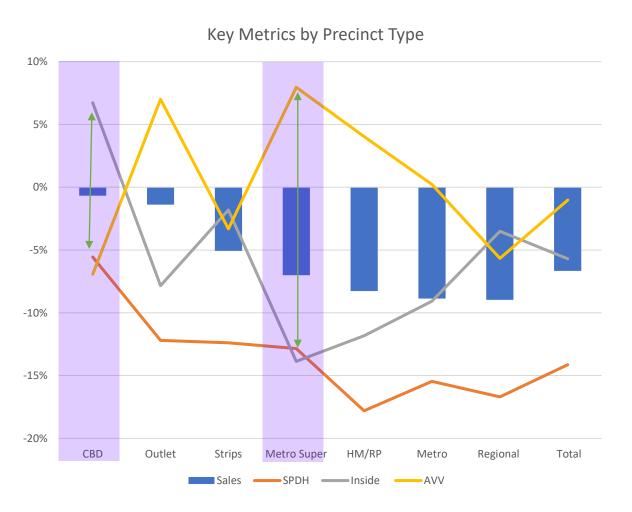

# Stock and/or staff allocation models need change

## **SPDH**

#### Sales \$ Per Dwell Hour

What is the Inside Traffic's return to the retailer for their investment of time?

## **AVV**

#### **Average Visitor Value**

What is the value of any retail intentioned entrant into store?

Source: Kepler Retail index. ~1600 stores across Australia. June 2023 v June 2022